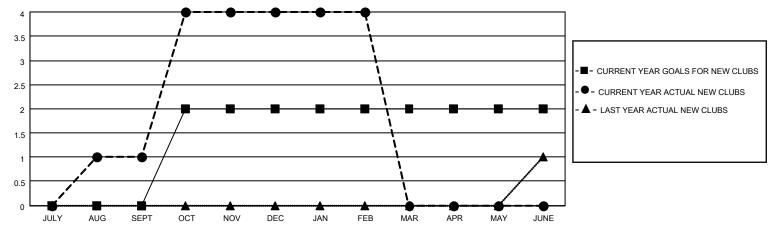

#### GOALS AND ACTUAL NEW CLUBS CUMULATIVE

## District 308 A2

| Clubs                 |               |           |               | Members               |                        |                         |                                                    |
|-----------------------|---------------|-----------|---------------|-----------------------|------------------------|-------------------------|----------------------------------------------------|
| RESULTS FOR 2021-2022 |               |           |               | RESULTS FOR 2021-2022 |                        |                         |                                                    |
| QUARTER               | NEW CLUB GOAL | NEW CLUBS | DROPPED CLUBS | QUARTER MEME          | BER GROWTH NET<br>GOAL | MEMBER GROWTH<br>ACTUAL | DROPPED<br>MEMBERS ACTUAL<br>(including transfers) |
| JULY/AUG/SEPT         | 0             | 1         | 0             | JULY/AUG/SEPT         | 10                     | 164                     | 41                                                 |
| OCT/NOV/DEC           | 2             | 3         | 0             | OCT/NOV/DEC           | 20                     | 178                     | 93                                                 |
| JAN/FEB/MAR           | 0             | 0         | 1             | JAN/FEB/MAR           | 10                     | 34                      | 5                                                  |
| APR/MAY/JUNE          | 0             | 0         | 0             | APR/MAY/JUNE          | 10                     | 0                       | 0                                                  |