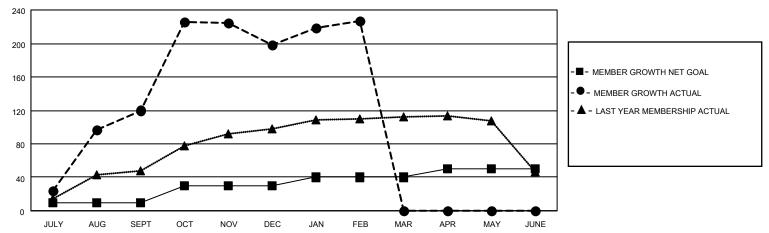

### GOALS AND ACTUAL MEMBERS CUMULATIVE

| DROPPED CLUBS: 1 |     | 50 CLUBS OF 98 ADDED 1 OR<br>MORE NEW MEMBERS | GENDER DISTRIBUTION                 |                |  |
|------------------|-----|-----------------------------------------------|-------------------------------------|----------------|--|
|                  |     | MORE NEW MEMBERS                              | MALE                                | 1,753 (63.03%) |  |
|                  |     |                                               | FEMALE                              | 1,028 (36.97%) |  |
| DROPPED MEMBERS  |     |                                               | NON BINARY                          | 0 (0.00%)      |  |
| BROTT ED MEMBERO |     |                                               | PREFER NOT TO ANSWER                | 0 (0.00%)      |  |
| DECEASED         | 8   |                                               |                                     | ( ( ( ) )      |  |
| CLUB CANCELLED   | 0   | CLICK HERE FOR CUMULATIVE                     | TOTAL FAMILY UNIT MEMBERS           | 331            |  |
| OTHER            | 131 | MEMBERSHIP DATA                               |                                     |                |  |
| TOTAL            | 139 |                                               | FAMILY MEMBERS PAYING HALF DUES 181 |                |  |
|                  |     |                                               |                                     |                |  |

## District 308 A2

| Clubs                 |               |           |               | Members               |                        |                         |                                                    |
|-----------------------|---------------|-----------|---------------|-----------------------|------------------------|-------------------------|----------------------------------------------------|
| RESULTS FOR 2021-2022 |               |           |               | RESULTS FOR 2021-2022 |                        |                         |                                                    |
| QUARTER               | NEW CLUB GOAL | NEW CLUBS | DROPPED CLUBS | QUARTER MEME          | BER GROWTH NET<br>GOAL | MEMBER GROWTH<br>ACTUAL | DROPPED<br>MEMBERS ACTUAL<br>(including transfers) |
| JULY/AUG/SEPT         | 0             | 1         | 0             | JULY/AUG/SEPT         | 10                     | 164                     | 41                                                 |
| OCT/NOV/DEC           | 2             | 3         | 0             | OCT/NOV/DEC           | 20                     | 178                     | 93                                                 |
| JAN/FEB/MAR           | 0             | 0         | 1             | JAN/FEB/MAR           | 10                     | 34                      | 5                                                  |
| APR/MAY/JUNE          | 0             | 0         | 0             | APR/MAY/JUNE          | 10                     | 0                       | 0                                                  |